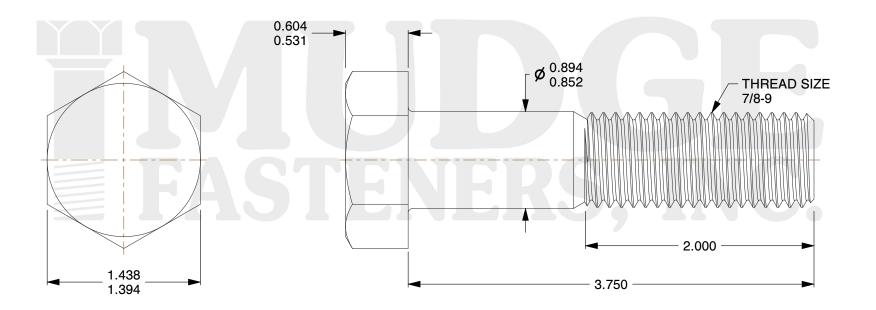

## Notes:

1. HEAD STYLE: HEAVY HEX HEAD

2. SCREW TYPE: BOLT

3. STANDARD: ANSI B18.2.1

4. MATERIAL: A37B 5. FINISH: ZINC

g www.mudgefasteners.com

This file and any associated information and specifications are provided for reference and evaluation purposes only and are subject to change without notice. Mudge Fasteners makes no representations, warranties, or guarantees as to the appropriateness, accuracy, completeness, or suitability for any purpose of the file, information, or specification. You are solely responsible for the use of the file, information, and specifications.

|                          |                                        | UNIT   |
|--------------------------|----------------------------------------|--------|
| COMPONENT<br>DESCRIPTION | 7/8-9 X3-3/4 HEAVY HEX BOLT A307B ZINC | INCH   |
|                          |                                        | SHEET  |
|                          |                                        | 1 of 1 |
| PART NUMBER              | 202087C0200ZC                          | SCALE  |
| MATERIAL                 | A37B                                   | 1.127  |