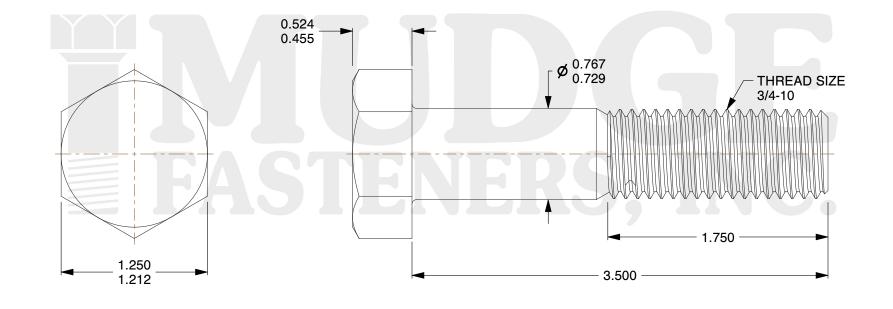

## Notes :

- 1. HEAD STYLE: HEAVY HEX HEAD
- 2. SCREW TYPE: BOLT
- 3. STANDARD: ANSI B18.2.1
- 4. MATERIAL: A37B
- 5. FINISH: ZINC

|                          | This file and any associated information and specifications are                                                                                                                                                                                                                                                                                                                                        | This drawing is the property of                                                                                                                                                                           |                          |                                           | UNIT   |
|--------------------------|--------------------------------------------------------------------------------------------------------------------------------------------------------------------------------------------------------------------------------------------------------------------------------------------------------------------------------------------------------------------------------------------------------|-----------------------------------------------------------------------------------------------------------------------------------------------------------------------------------------------------------|--------------------------|-------------------------------------------|--------|
| MUDGE                    | provided for reference and evaluation purposes only and are<br>subject to change without notice. Mudge Fasteners makes no<br>representations, warranties, or guarantees as to the<br>appropriateness, accuracy, completeness, or suitability for any<br>purpose of the file, information, or specification. You are<br>solely responsible for the use of the file, information, and<br>specifications. | Mudge Fasteners. It contains<br>confidential proprietary<br>information that is Mudge<br>Fasteners property. Do not<br>disclose to or duplicate for<br>others except as authorized by<br>Mudge Fasteners. | COMPONENT<br>DESCRIPTION | 3/4-10X3-1/2 HEAVY HEX BOLT A307B<br>ZINC | INCH   |
|                          |                                                                                                                                                                                                                                                                                                                                                                                                        |                                                                                                                                                                                                           |                          |                                           | SHEET  |
| <b>FASTENERS, INC.</b>   |                                                                                                                                                                                                                                                                                                                                                                                                        |                                                                                                                                                                                                           |                          |                                           | 1 of 1 |
|                          |                                                                                                                                                                                                                                                                                                                                                                                                        |                                                                                                                                                                                                           | PART NUMBER              | 202075C0350ZC                             | SCALE  |
| & www.mudgefasteners.com |                                                                                                                                                                                                                                                                                                                                                                                                        |                                                                                                                                                                                                           | MATERIAL                 | A37B                                      | 1.238  |