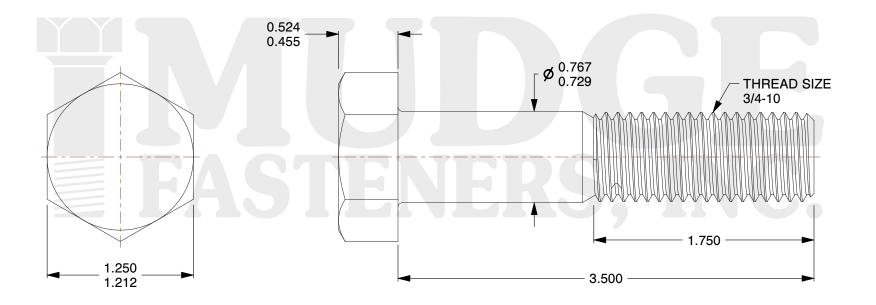

## Notes:

1. HEAD STYLE: HEAVY HEX HEAD

2. SCREW TYPE: BOLT

3. STANDARD: ANSI B18.2.1

4. MATERIAL: A37B 5. FINISH: PLAIN

@ www.mudgefasteners.com

This file and any associated information and specifications are provided for reference and evaluation purposes only and are subject to change without notice. Mudge Fasteners makes no representations, warranties, or guarantees as to the appropriateness, accuracy, completeness, or suitability for any purpose of the file, information, or specification. You are solely responsible for the use of the file, information, and specifications.

|                          |                                            | UNIT   |
|--------------------------|--------------------------------------------|--------|
| COMPONENT<br>DESCRIPTION | 3/4-10X3-1/2 HEAVY HEX BOLT A307B<br>PLAIN | INCH   |
|                          |                                            | SHEET  |
|                          |                                            | 1 of 1 |
| PART NUMBER              | 202075C0350PN                              | SCALE  |
| MATERIAL                 | A37B                                       | 1.238  |