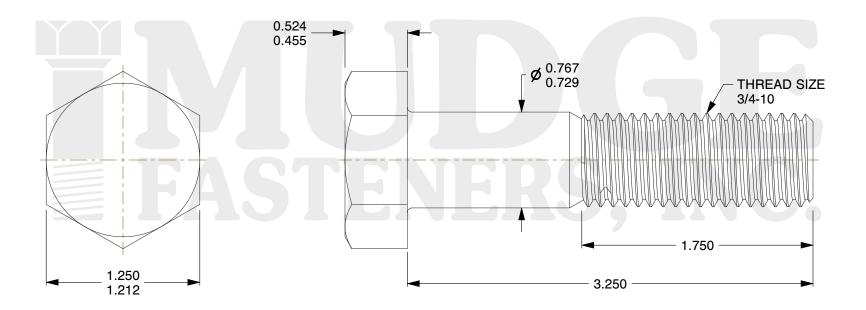

## Notes:

1. HEAD STYLE: HEAVY HEX HEAD

2. SCREW TYPE: BOLT

3. STANDARD: ANSI B18.2.1

4. MATERIAL: A37B 5. FINISH: ZINC

@ www.mudgefasteners.com

This file and any associated information and specifications are provided for reference and evaluation purposes only and are subject to change without notice. Mudge Fasteners makes no representations, warranties, or guarantees as to the appropriateness, accuracy, completeness, or suitability for any purpose of the file, information, or specification. You are solely responsible for the use of the file, information, and specifications.

|                          |                                           | UNIT   |
|--------------------------|-------------------------------------------|--------|
| COMPONENT<br>DESCRIPTION | 3/4-10X3-1/4 HEAVY HEX BOLT A307B<br>ZINC | INCH   |
|                          |                                           | SHEET  |
|                          |                                           | 1 of 1 |
| PART NUMBER              | 202075C0325ZC                             | SCALE  |
| MATERIAL                 | A37B                                      | 1.300  |