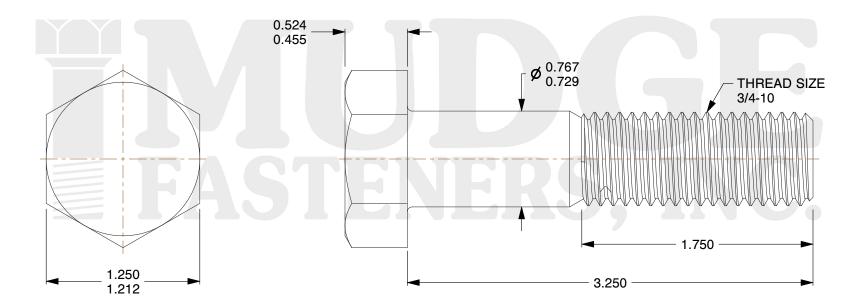

## Notes:

1. HEAD STYLE: HEAVY HEX HEAD

2. SCREW TYPE: BOLT

3. STANDARD: ANSI B18.2.1

4. MATERIAL: A37B 5. FINISH: PLAIN

@ www.mudgefasteners.com

This file and any associated information and specifications are provided for reference and evaluation purposes only and are subject to change without notice. Mudge Fasteners makes no representations, warranties, or guarantees as to the appropriateness, accuracy, completeness, or suitability for any purpose of the file, information, or specification. You are solely responsible for the use of the file, information, and specifications.

|                          |                                            | UNIT   |
|--------------------------|--------------------------------------------|--------|
| COMPONENT<br>DESCRIPTION | 3/4-10X3-1/4 HEAVY HEX BOLT A307B<br>PLAIN | INCH   |
|                          |                                            | SHEET  |
|                          |                                            | 1 of 1 |
| PART NUMBER              | 202075C0325PN                              | SCALE  |
| MATERIAL                 | A37B                                       | 1.300  |