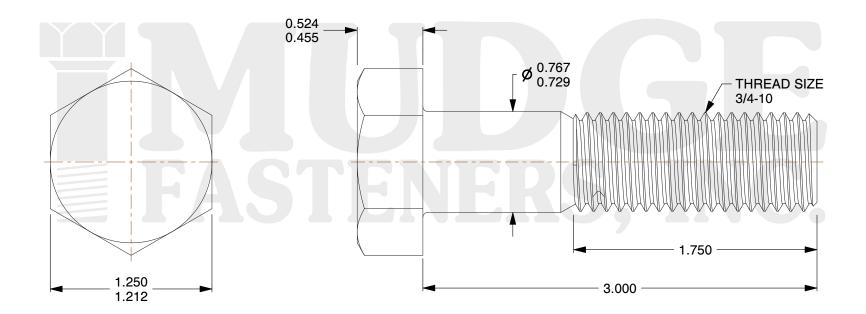

## Notes:

1. HEAD STYLE: HEAVY HEX HEAD

2. SCREW TYPE: BOLT

3. STANDARD: ANSI B18.2.1

4. MATERIAL: STAINLESS STEEL

www.mudgefasteners.com

This file and any associated information and specifications are provided for reference and evaluation purposes only and are subject to change without notice. Mudge Fasteners makes no representations, warranties, or guarantees as to the appropriateness, accuracy, completeness, or suitability for any purpose of the file, information, or specification. You are solely responsible for the use of the file, information, and specifications.

|                          |                                   | UNIT   |
|--------------------------|-----------------------------------|--------|
| COMPONENT<br>DESCRIPTION | 3/4-10X3 HEAVY HEX BOLT STAINLESS | INCH   |
|                          |                                   | SHEET  |
|                          |                                   | 1 of 1 |
| PART NUMBER              | 202075C0300SS                     | SCALE  |
| MATERIAL                 | STAINLESS STEEL                   | 1.368  |