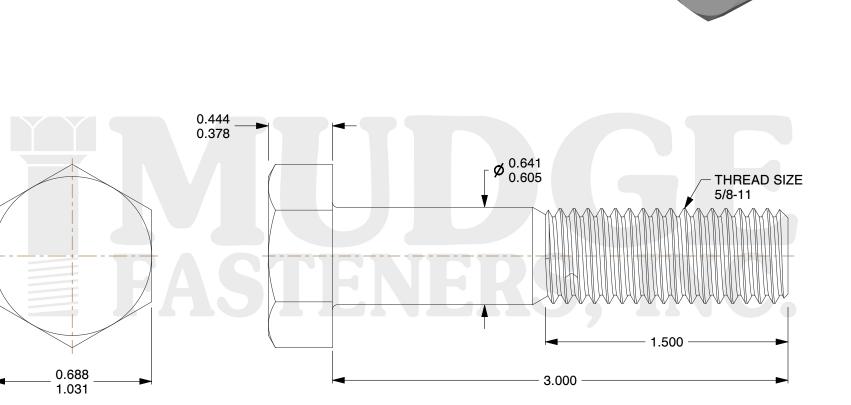

- 1. HEAD STYLE: HEAVY HEX HEAD
- 2. SCREW TYPE: BOLT
- 3. STANDARD: ANSI B18.2.1
- 4. MATERIAL: A37B
- 5. FINISH: ZINC

| FASTENERS, INC.          | This file and any associated information and specifications are<br>provided for reference and evaluation purposes only and are<br>subject to change without notice. Mudge Fasteners makes no<br>representations, warranties, or guarantees as to the<br>appropriateness, accuracy, completeness, or suitability for any<br>purpose of the file, information, or specification. You are | This drawing is the property of<br>Mudge Fasteners. It contains<br>confidential proprietary<br>information that is Mudge<br>Fasteners property. Do not<br>disclose to or duplicate for<br>others except as authorized by<br>Mudge Fasteners. | COMPONENT<br>DESCRIPTION | 5/8-11X3 HVY HEX BOLT A307B ZINC | UNIT<br>INCH<br>SHEET<br>1 of 1 |
|--------------------------|----------------------------------------------------------------------------------------------------------------------------------------------------------------------------------------------------------------------------------------------------------------------------------------------------------------------------------------------------------------------------------------|----------------------------------------------------------------------------------------------------------------------------------------------------------------------------------------------------------------------------------------------|--------------------------|----------------------------------|---------------------------------|
|                          | solely responsible for the use of the file, information, and specifications.                                                                                                                                                                                                                                                                                                           |                                                                                                                                                                                                                                              | PART NUMBER              | 202062C0300ZC                    | SCALE                           |
| & www.mudgefasteners.com |                                                                                                                                                                                                                                                                                                                                                                                        |                                                                                                                                                                                                                                              | MATERIAL                 | A37B                             | 1.582                           |