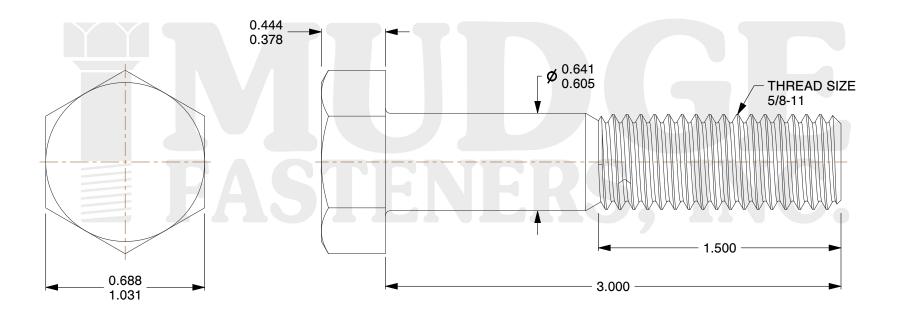

## Notes:

1. HEAD STYLE: HEAVY HEX HEAD

2. SCREW TYPE: BOLT

3. STANDARD: ANSI B18.2.1

4. MATERIAL: STAINLESS STEEL

@ www.mudgefasteners.com

This file and any associated information and specifications are provided for reference and evaluation purposes only and are subject to change without notice. Mudge Fasteners makes no representations, warranties, or guarantees as to the appropriateness, accuracy, completeness, or suitability for any purpose of the file, information, or specification. You are solely responsible for the use of the file, information, and specifications.

|                          |                                   | UNIT   |
|--------------------------|-----------------------------------|--------|
| COMPONENT<br>DESCRIPTION | 5/8-11X3 HEAVY HEX BOLT STAINLESS | INCH   |
|                          |                                   | SHEET  |
|                          |                                   | 1 of 1 |
| PART NUMBER              | 202062C0300SS                     | SCALE  |
| MATERIAL                 | STAINLESS STEEL                   | 1.582  |