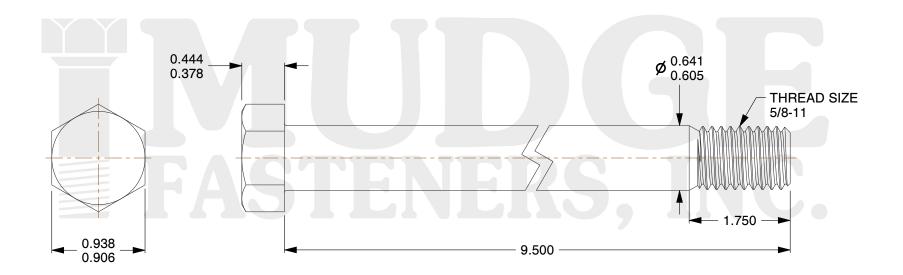

## Notes:

1. HEAD STYLE: HEX HEAD

2. SCREW TYPE: BOLT

3. STANDARD: ANSI B18.2.1

4. MATERIAL: A 307

5. FINISH: GALVANIZED

@ www.mudgefasteners.com

This file and any associated information and specifications are provided for reference and evaluation purposes only and are subject to change without notice. Mudge Fasteners makes no representations, warranties, or guarantees as to the appropriateness, accuracy, completeness, or suitability for any purpose of the file, information, or specification. You are solely responsible for the use of the file, information, and specifications.

| COMPONENT<br>DESCRIPTION | 5/8-11X9-1/2 307A HEX BOLT<br>WITH INDENTED NUT ATTACHED,<br>HOT DIPPED GALV. | UNIT   |
|--------------------------|-------------------------------------------------------------------------------|--------|
|                          |                                                                               | INCH   |
|                          |                                                                               | SHEET  |
|                          |                                                                               | 1 of 1 |
| PART NUMBER              | 201S062C0950GA                                                                | SCALE  |
| MATERIAL                 | A 307                                                                         | 1.054  |