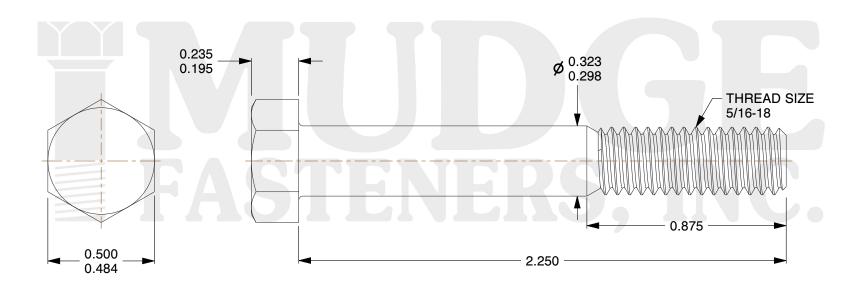

## Notes:

1. HEAD STYLE: HEX HEAD

2. SCREW TYPE: BOLT

3. STANDARD: ANSI B18.2.1

4. MATERIAL: A 307

5. FINISH: ZINC

subject to change without notice. Mudge Fasteners makes no representations, warranties, or guarantees as to the appropriateness, accuracy, completeness, or suitability for any purpose of the file, information, or specification. You are solely responsible for the use of the file, information, and specifications.

| COMPONENT<br>DESCRIPTION | 5/16-18X2-1/4 HEX BOLT<br>GRADE 2 ZINC | UNIT   |
|--------------------------|----------------------------------------|--------|
|                          |                                        | INCH   |
|                          |                                        | SHEET  |
|                          |                                        | 1 of 1 |
| PART NUMBER              | 201G2031C0225ZC                        | SCALE  |
| MATERIAL                 | A 307                                  | 2.257  |