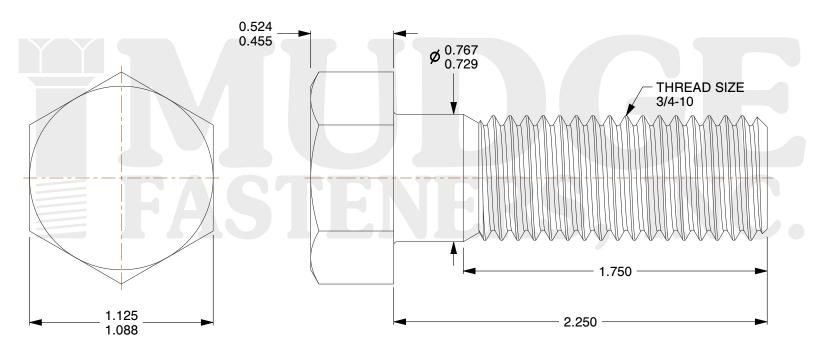

## Notes:

1. HEAD STYLE: HEX HEAD 2. SCREW TYPE: BOLT

3. STANDARD: ANSI B18.2.1

4. MATERIAL: 316 STAINLESS STEEL

g www.mudgefasteners.com

This file and any associated information and specifications are provided for reference and evaluation purposes only and are subject to change without notice. Mudge Fasteners makes no representations, warranties, or guarantees as to the appropriateness, accuracy, completeness, or suitability for any purpose of the file, information, or specification. You are solely responsible for the use of the file, information, and specifications.

| COMPONENT<br>DESCRIPTION | 3/4-10X2-1/4 HEX BOLT<br>316 STAINLESS STEEL,<br>DOMESTIC | UNIT   |
|--------------------------|-----------------------------------------------------------|--------|
|                          |                                                           | INCH   |
|                          |                                                           | SHEET  |
|                          |                                                           | 1 of 1 |
| PART NUMBER              | 201D075C0225SS316                                         | SCALE  |
| MATERIAL                 | 316 STAINLESS STEEL                                       | 1.729  |