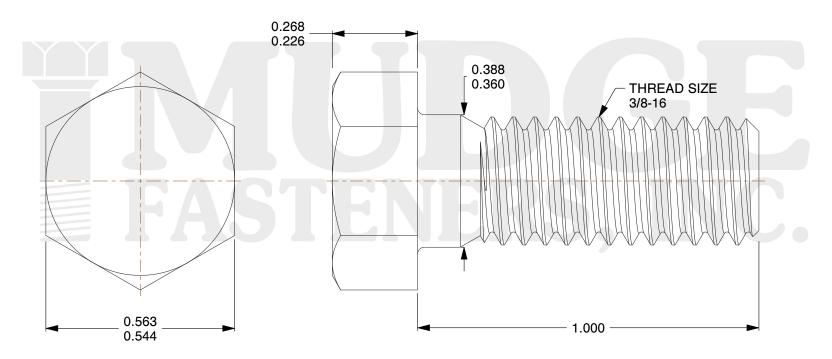

## Notes:

1. HEAD STYLE: HEX HEAD

2. SCREW TYPE: BOLT

3. STANDARD: ANSI B18.2.1

4. MATERIAL: 18-8 STAINLESS STEEL

@ www.mudgefasteners.com

This file and any associated information and specifications are provided for reference and evaluation purposes only and are subject to change without notice. Mudge Fasteners makes no representations, warranties, or guarantees as to the appropriateness, accuracy, completeness, or suitability for any purpose of the file, information, or specification. You are solely responsible for the use of the file, information, and specifications.

| COMPONENT<br>DESCRIPTION | 3/8-16X1 HEX BOLT<br>STAINLESS STEEL,<br>DOMESTIC | UNIT   |
|--------------------------|---------------------------------------------------|--------|
|                          |                                                   | INCH   |
|                          |                                                   | SHEET  |
|                          |                                                   | 1 of 1 |
| PART NUMBER              | 201D037C0100SS                                    | SCALE  |
| MATERIAL                 | 18-8 STAINLESS STEEL                              | 3.556  |