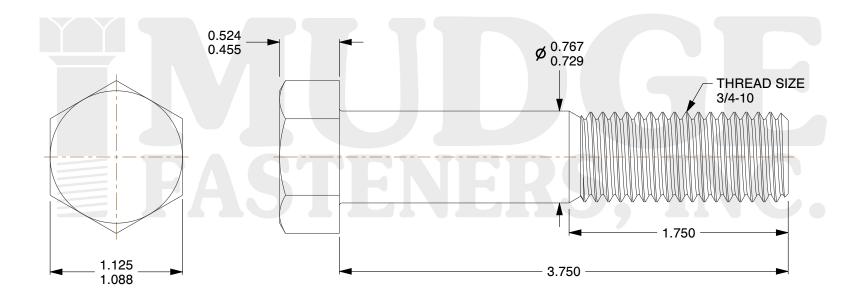

## Notes:

1. HEAD STYLE: HEX HEAD 2. SCREW TYPE: BOLT

3. STANDARD: ANSI B18.2.1

4. MATERIAL: 18-8 STAINLESS STEEL

@ www.mudgefasteners.com

This file and any associated information and specifications are provided for reference and evaluation purposes only and are subject to change without notice. Mudge Fasteners makes no representations, warranties, or guarantees as to the appropriateness, accuracy, completeness, or suitability for any purpose of the file, information, or specification. You are solely responsible for the use of the file, information, and specifications.

| COMPONENT<br>DESCRIPTION | 3/4-10X3-3/4 HEX BOLT<br>A193 B8 STAINLESS STEEL | UNIT   |
|--------------------------|--------------------------------------------------|--------|
|                          |                                                  | INCH   |
|                          |                                                  | SHEET  |
|                          |                                                  | 1 of 1 |
| PART NUMBER              | 201A193B8075C0375SS                              | SCALE  |
| MATERIAL                 | 18-8 STAINLESS STEEL                             | 1.247  |