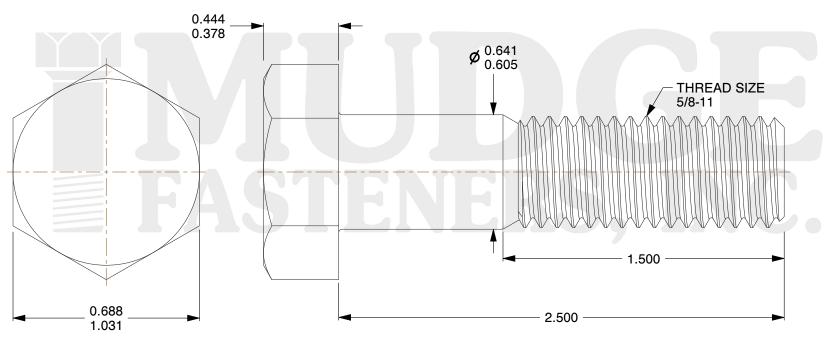

## Notes:

1. HEAD STYLE: HEX HEAD 2. SCREW TYPE: BOLT

3. STANDARD: ANSI B18.2.1

4. MATERIAL: 18-8 STAINLESS STEEL

@www.mudgefasteners.com

This file and any associated information and specifications are provided for reference and evaluation purposes only and are subject to change without notice. Mudge Fasteners makes no representations, warranties, or guarantees as to the appropriateness, accuracy, completeness, or suitability for any purpose of the file, information, or specification. You are solely responsible for the use of the file, information, and specifications.

|                          |                                                                 | UNIT   |
|--------------------------|-----------------------------------------------------------------|--------|
| COMPONENT<br>DESCRIPTION | 5/8-11X 2-1/2 HEAVY HEX BOLT<br>A193 B8 CLASS 2 STAINLESS STEEL | INCH   |
|                          |                                                                 | SHEET  |
|                          |                                                                 | 1 of 1 |
| PART NUMBER              | 201A193B8062C0250SS                                             | SCALE  |
| MATERIAL                 | 18-8 STAINLESS STEEL                                            | 1.856  |