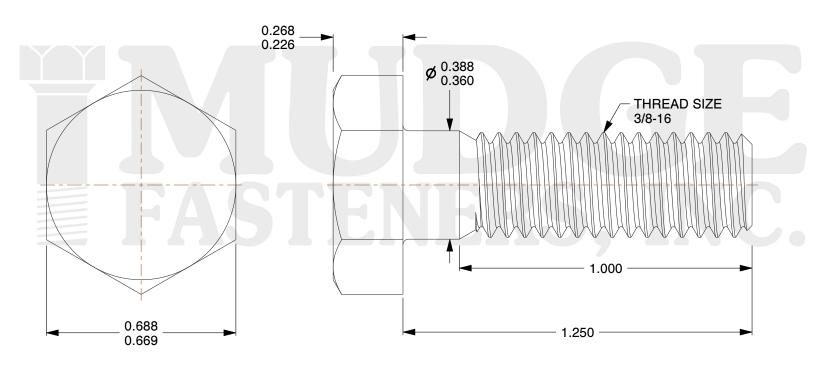

## Notes:

1. HEAD STYLE: HEX HEAD 2. SCREW TYPE: BOLT

3. STANDARD: ANSI B18.2.1

4. MATERIAL: 18-8 STAINLESS STEEL

g www.mudgefasteners.com

This file and any associated information and specifications are provided for reference and evaluation purposes only and are subject to change without notice. Mudge Fasteners makes no representations, warranties, or guarantees as to the appropriateness, accuracy, completeness, or suitability for any purpose of the file, information, or specification. You are solely responsible for the use of the file, information, and specifications.

| COMPONENT<br>DESCRIPTION | 3/8-16X1-1/4 HEAVY HEX BOLT<br>A193 B8 CLASS 1 STAINLESS STEEL,<br>50/BAG | UNIT   |
|--------------------------|---------------------------------------------------------------------------|--------|
|                          |                                                                           | INCH   |
|                          |                                                                           | SHEET  |
|                          |                                                                           | 1 of 1 |
| PART NUMBER              | 201A193B8037C0125B50                                                      | SCALE  |
| MATERIAL                 | 18-8 STAINLESS STEEL                                                      | 2.909  |