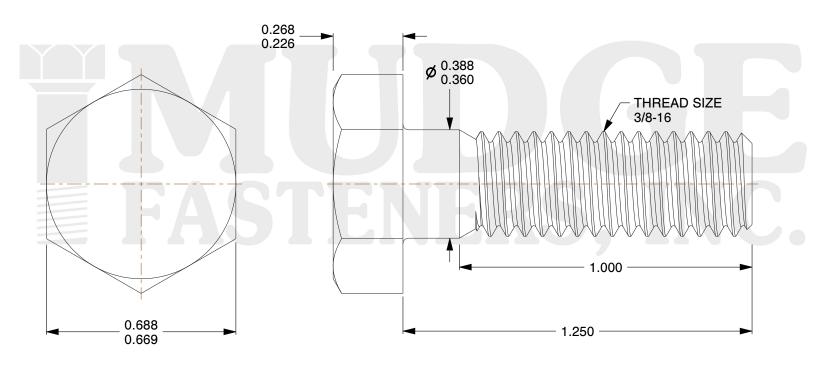

## Notes:

1. HEAD STYLE: HEX HEAD 2. SCREW TYPE: BOLT

3. STANDARD: ANSI B18.2.1

4. MATERIAL: 18-8 STAINLESS STEEL

@ www.mudgefasteners.com

This file and any associated information and specifications are provided for reference and evaluation purposes only and are subject to change without notice. Mudge Fasteners makes no representations, warranties, or guarantees as to the appropriateness, accuracy, completeness, or suitability for any purpose of the file, information, or specification. You are solely responsible for the use of the file, information, and specifications.

|                          |                                                                 | UNIT   |
|--------------------------|-----------------------------------------------------------------|--------|
| COMPONENT<br>DESCRIPTION | 3/8-16X 1-1/4 HEAVY HEX BOLT<br>A193 B8 CLASS 1 STAINLESS STEEL | INCH   |
|                          |                                                                 | SHEET  |
|                          |                                                                 | 1 of 1 |
| PART NUMBER              | 201A193B8037C0125                                               | SCALE  |
| MATERIAL                 | 18-8 STAINLESS STEEL                                            | 2.909  |