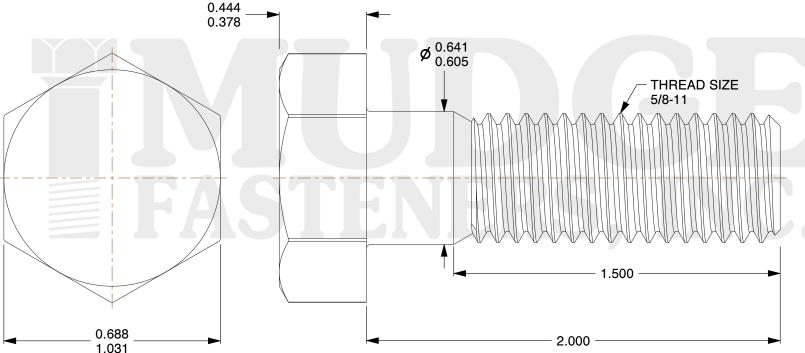

## Notes:

1. HEAD STYLE: HEX HEAD

2. SCREW TYPE: BOLT

3. STANDARD: ANSI B18.2.1

4. MATERIAL: 18-8 STAINLESS STEEL

FASTENERS, INC.

g www.mudgefasteners.com

This file and any associated information and specifications are provided for reference and evaluation purposes only and are subject to change without notice. Mudge Fasteners makes no representations, warranties, or guarantees as to the appropriateness, accuracy, completeness, or suitability for any purpose of the file, information, or specification. You are solely responsible for the use of the file, information, and specifications.

| COMPONENT<br>DESCRIPTION | 5/8-11X 2 HEAVY HEX BOLT<br>A193 B6 STAINLESS STEEL | UNIT   |
|--------------------------|-----------------------------------------------------|--------|
|                          |                                                     | INCH   |
|                          |                                                     | SHEET  |
|                          |                                                     | 1 of 1 |
| PART NUMBER              | 201A193B6062C0200SS                                 | SCALE  |
| MATERIAL                 | 18-8 STAINLESS STEEL                                | 2.155  |