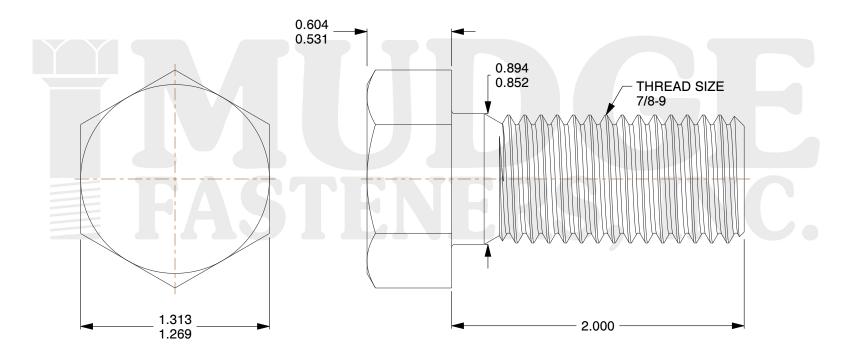

## Notes:

1. HEAD STYLE: HEX HEAD

2. SCREW TYPE: BOLT

3. STANDARD: ANSI B18.2.1

4. MATERIAL: A 307

5. FINISH: ZINC

@ www.mudgefasteners.com

This file and any associated information and specifications are provided for reference and evaluation purposes only and are subject to change without notice. Mudge Fasteners makes no representations, warranties, or guarantees as to the appropriateness, accuracy, completeness, or suitability for any purpose of the file, information, or specification. You are solely responsible for the use of the file, information, and specifications.

| COMPONENT<br>DESCRIPTION | 7/8-9X2 HEX BOLT<br>A307 ZINC | UNIT   |
|--------------------------|-------------------------------|--------|
|                          |                               | INCH   |
|                          |                               | SHEET  |
|                          |                               | 1 of 1 |
| PART NUMBER              | 201A087C0200ZC                | SCALE  |
| MATERIAL                 | A 307                         | 1.524  |