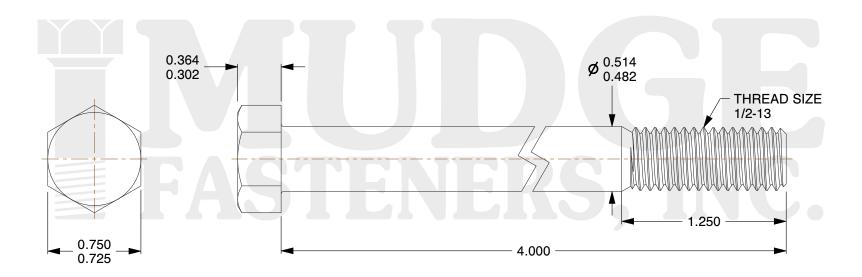

## Notes:

1. HEAD STYLE: HEX HEAD

2. SCREW TYPE: BOLT

3. STANDARD: ANSI B18.2.1

4. MATERIAL: A 307

5. FINISH: ZINC

@ www.mudgefasteners.com

This file and any associated information and specifications are provided for reference and evaluation purposes only and are subject to change without notice. Mudge Fasteners makes no representations, warranties, or guarantees as to the appropriateness, accuracy, completeness, or suitability for any purpose of the file, information, or specification. You are solely responsible for the use of the file, information, and specifications.

|                          |                                | UNIT   |
|--------------------------|--------------------------------|--------|
| COMPONENT<br>DESCRIPTION | 1/2-13X4 HEX BOLT<br>A307 ZINC | INCH   |
|                          |                                | SHEET  |
|                          |                                | 1 of 1 |
| PART NUMBER              | 201A050C0A400ZC                | SCALE  |
| MATERIAL                 | A 307                          | 1.315  |