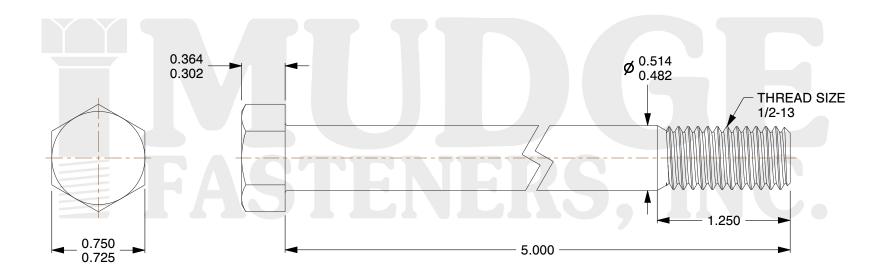

## Notes:

1. HEAD STYLE: HEX HEAD

2. SCREW TYPE: BOLT

3. STANDARD: ANSI B18.2.1

4. MATERIAL: A 307

5. FINISH: ZINC

@www.mudgefasteners.com

This file and any associated information and specifications are provided for reference and evaluation purposes only and are subject to change without notice. Mudge Fasteners makes no representations, warranties, or guarantees as to the appropriateness, accuracy, completeness, or suitability for any purpose of the file, information, or specification. You are solely responsible for the use of the file, information, and specifications.

|                          |                                | UNIT   |
|--------------------------|--------------------------------|--------|
| COMPONENT<br>DESCRIPTION | 1/2-13X5 HEX BOLT<br>A307 ZINC | INCH   |
|                          |                                | SHEET  |
|                          |                                | 1 of 1 |
| PART NUMBER              | 201A050C0500ZC                 | SCALE  |
| MATERIAL                 | A 307                          | 1.315  |