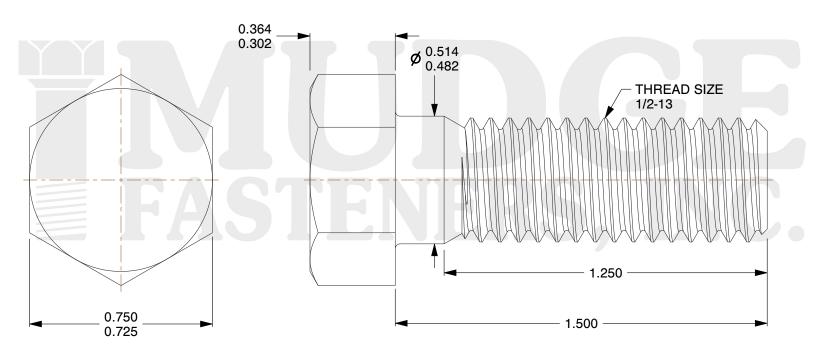

## Notes:

1. HEAD STYLE: HEX HEAD

2. SCREW TYPE: BOLT

3. STANDARD: ANSI B18.2.1

4. MATERIAL: A 307

5. FINISH: ZINC

@www.mudgefasteners.com

This file and any associated information and specifications are provided for reference and evaluation purposes only and are subject to change without notice. Mudge Fasteners makes no representations, warranties, or guarantees as to the appropriateness, accuracy, completeness, or suitability for any purpose of the file, information, or specification. You are solely responsible for the use of the file, information, and specifications.

|                          |                                    | UNIT   |
|--------------------------|------------------------------------|--------|
| COMPONENT<br>DESCRIPTION | 1/2-13X1-1/2 HEX BOLT<br>A307 ZINC | INCH   |
|                          |                                    | SHEET  |
|                          |                                    | 1 of 1 |
| PART NUMBER              | 201A050C0150ZC                     | SCALE  |
| MATERIAL                 | A 307                              | 2.583  |