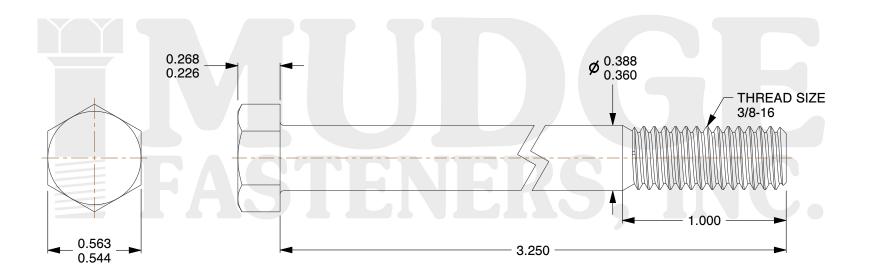

## Notes:

1. HEAD STYLE: HEX HEAD

2. SCREW TYPE: BOLT

3. STANDARD: ANSI B18.2.1

4. MATERIAL: A 307

5. FINISH: ZINC

@www.mudgefasteners.com

This file and any associated information and specifications are provided for reference and evaluation purposes only and are subject to change without notice. Mudge Fasteners makes no representations, warranties, or guarantees as to the appropriateness, accuracy, completeness, or suitability for any purpose of the file, information, or specification. You are solely responsible for the use of the file, information, and specifications.

|                          |                                    | UNIT   |
|--------------------------|------------------------------------|--------|
| COMPONENT<br>DESCRIPTION | 3/8-16X3-1/4 HEX BOLT<br>A307 ZINC | INCH   |
|                          |                                    | SHEET  |
|                          |                                    | 1 of 1 |
| PART NUMBER              | 201A037C0325ZC                     | SCALE  |
| MATERIAL                 | A 307                              | 1.757  |