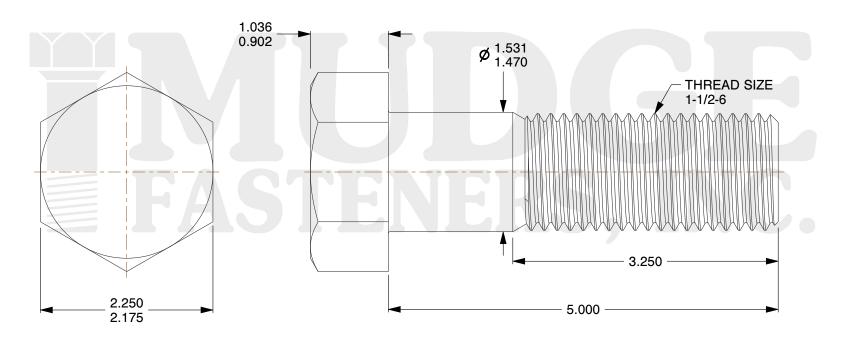

## Notes:

1. HEAD STYLE: HEX HEAD 2. SCREW TYPE: BOLT

3. STANDARD: ANSI B18.2.1

4. MATERIAL: 316 STAINLESS STEEL

@ www.mudgefasteners.com

This file and any associated information and specifications are provided for reference and evaluation purposes only and are subject to change without notice. Mudge Fasteners makes no representations, warranties, or guarantees as to the appropriateness, accuracy, completeness, or suitability for any purpose of the file, information, or specification. You are solely responsible for the use of the file, information, and specifications.

| COMPONENT<br>DESCRIPTION | 1-1/2-6X5 HEX BOLT<br>316 STAINLESS STEEL | UNIT   |
|--------------------------|-------------------------------------------|--------|
|                          |                                           | INCH   |
|                          |                                           | SHEET  |
|                          |                                           | 1 of 1 |
| PART NUMBER              | 201150C0500SS316                          | SCALE  |
| MATERIAL                 | 316 STAINLESS STEEL                       | 0.812  |