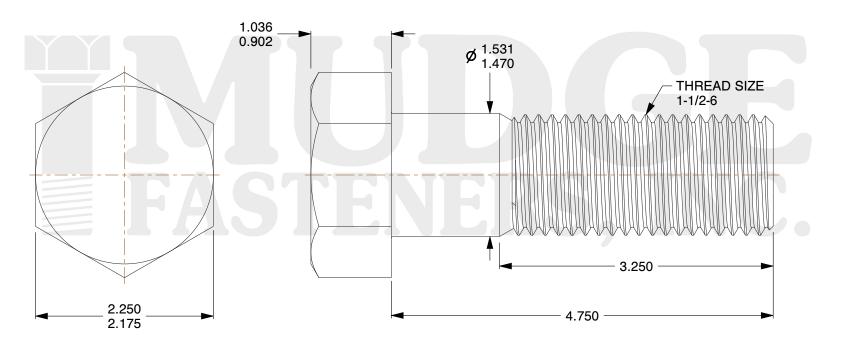

## Notes:

1. HEAD STYLE: HEX HEAD 2. SCREW TYPE: BOLT

3. STANDARD: ANSI B18.2.1

4. MATERIAL: 316 STAINLESS STEEL

@www.mudgefasteners.com

This file and any associated information and specifications are provided for reference and evaluation purposes only and are subject to change without notice. Mudge Fasteners makes no representations, warranties, or guarantees as to the appropriateness, accuracy, completeness, or suitability for any purpose of the file, information, or specification. You are solely responsible for the use of the file, information, and specifications.

| COMPONENT<br>DESCRIPTION | 1-1/2-6X4-3/4 HEX BOLT<br>316 STAINLESS STEEL | UNIT   |
|--------------------------|-----------------------------------------------|--------|
|                          |                                               | INCH   |
|                          |                                               | SHEET  |
|                          |                                               | 1 of 1 |
| PART NUMBER              | 201150C0475SS316                              | SCALE  |
| MATERIAL                 | 316 STAINLESS STEEL                           | 0.838  |