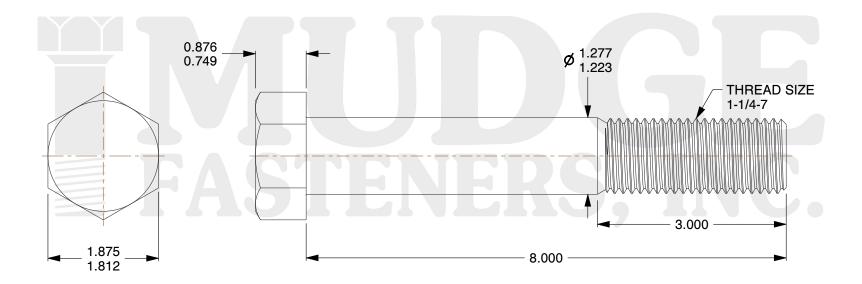

## Notes:

1. HEAD STYLE: HEX HEAD

2. SCREW TYPE: BOLT

3. STANDARD: ANSI B18.2.1

4. MATERIAL: A 307

5. FINISH: GALVANIZED

8 www.mudgefasteners.com

This file and any associated information and specifications are provided for reference and evaluation purposes only and are subject to change without notice. Mudge Fasteners makes no representations, warranties, or guarantees as to the appropriateness, accuracy, completeness, or suitability for any purpose of the file, information, or specification. You are solely responsible for the use of the file, information, and specifications.

| COMPONENT<br>DESCRIPTION | 1-1/4-7X8 HEX BOLT<br>A307 GALVANIZED | UNIT   |
|--------------------------|---------------------------------------|--------|
|                          |                                       | INCH   |
|                          |                                       | SHEET  |
|                          |                                       | 1 of 1 |
| PART NUMBER              | 201125C0800GA                         | SCALE  |
| MATERIAL                 | A 307                                 | 0.625  |