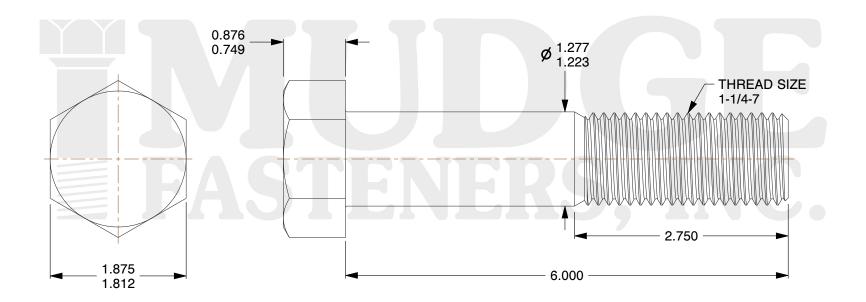

## Notes:

1. HEAD STYLE: HEX HEAD 2. SCREW TYPE: BOLT

3. STANDARD: ANSI B18.2.1

4. MATERIAL: 18-8 STAINLESS STEEL

@ www.mudgefasteners.com

This file and any associated information and specifications are provided for reference and evaluation purposes only and are subject to change without notice. Mudge Fasteners makes no representations, warranties, or guarantees as to the appropriateness, accuracy, completeness, or suitability for any purpose of the file, information, or specification. You are solely responsible for the use of the file, information, and specifications.

|                          |                                 | UNIT   |
|--------------------------|---------------------------------|--------|
| COMPONENT<br>DESCRIPTION | 1-1/4-7X6 HEX BOLT<br>STAINLESS | INCH   |
|                          |                                 | SHEET  |
|                          |                                 | 1 of 1 |
| PART NUMBER              | 201125C0600SS                   | SCALE  |
| MATERIAL                 | 18-8 STAINLESS STEEL            | 0.768  |