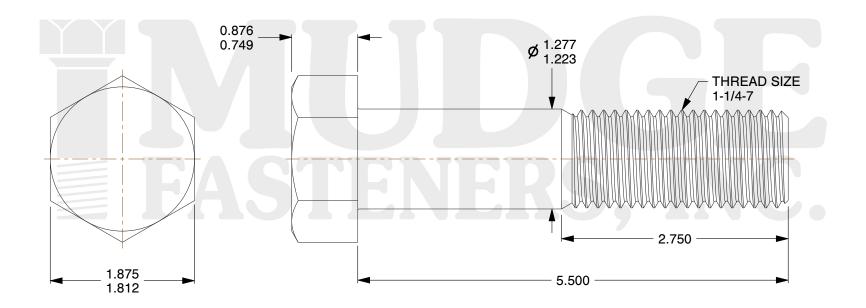

## Notes:

1. HEAD STYLE: HEX HEAD

2. SCREW TYPE: BOLT

3. STANDARD: ANSI B18.2.1

4. MATERIAL: A 307

5. FINISH: ZINC

@ www.mudgefasteners.com

This file and any associated information and specifications are provided for reference and evaluation purposes only and are subject to change without notice. Mudge Fasteners makes no representations, warranties, or guarantees as to the appropriateness, accuracy, completeness, or suitability for any purpose of the file, information, or specification. You are solely responsible for the use of the file, information, and specifications.

|                          |                                     | UNIT   |
|--------------------------|-------------------------------------|--------|
| COMPONENT<br>DESCRIPTION | 1-1/4-7X5-1/2 HEX BOLT<br>A307 ZINC | INCH   |
|                          |                                     | SHEET  |
|                          |                                     | 1 of 1 |
| PART NUMBER              | 201125C0550ZC                       | SCALE  |
| MATERIAL                 | A 307                               | 0.815  |