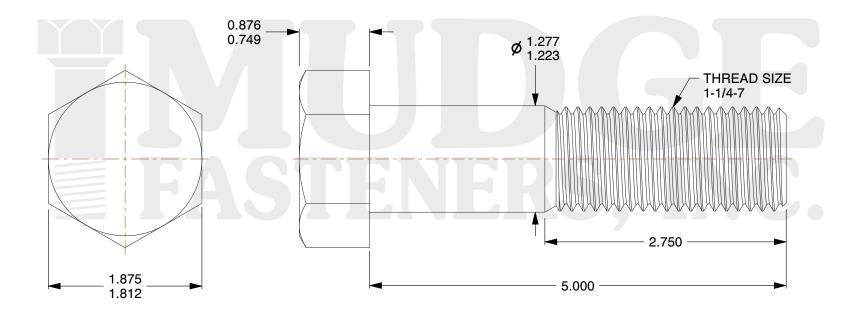

## Notes:

HEAD STYLE: HEX HEAD
SCREW TYPE: BOLT

3. STANDARD: ANSI B18.2.1

4. MATERIAL: 18-8 STAINLESS STEEL

@ www.mudgefasteners.com

This file and any associated information and specifications are provided for reference and evaluation purposes only and are subject to change without notice. Mudge Fasteners makes no representations, warranties, or guarantees as to the appropriateness, accuracy, completeness, or suitability for any purpose of the file, information, or specification. You are solely responsible for the use of the file, information, and specifications.

| COMPONENT<br>DESCRIPTION | 1-1/4-7X5 HEX BOLT<br>STAINLESS | UNIT   |
|--------------------------|---------------------------------|--------|
|                          |                                 | INCH   |
|                          |                                 | SHEET  |
|                          |                                 | 1 of 1 |
| PART NUMBER              | 201125C0500SS                   | SCALE  |
| MATERIAL                 | 18-8 STAINLESS STEEL            | 0.868  |