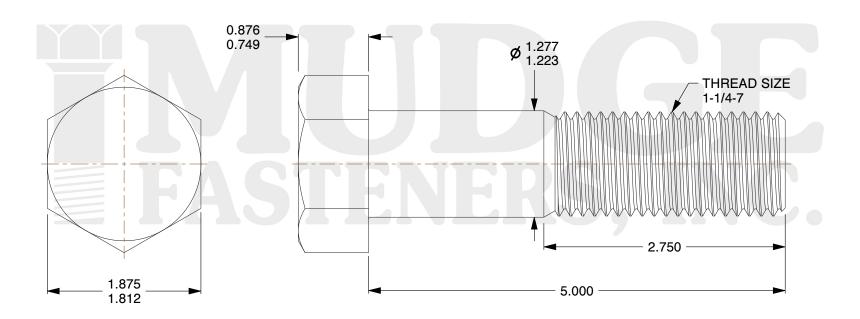

## Notes:

1. HEAD STYLE: HEX HEAD

2. SCREW TYPE: BOLT

3. STANDARD: ANSI B18.2.1

4. MATERIAL: A 307 5. FINISH: PLAIN

g www.mudgefasteners.com

This file and any associated information and specifications are provided for reference and evaluation purposes only and are subject to change without notice. Mudge Fasteners makes no representations, warranties, or guarantees as to the appropriateness, accuracy, completeness, or suitability for any purpose of the file, information, or specification. You are solely responsible for the use of the file, information, and specifications.

|                          |                                  | UNIT   |
|--------------------------|----------------------------------|--------|
| COMPONENT<br>DESCRIPTION | 1-1/4-7X5 HEX BOLT<br>A307 PLAIN | INCH   |
|                          |                                  | SHEET  |
|                          |                                  | 1 of 1 |
| PART NUMBER              | 201125C0500PN                    | SCALE  |
| MATERIAL                 | A 307                            | 0.868  |