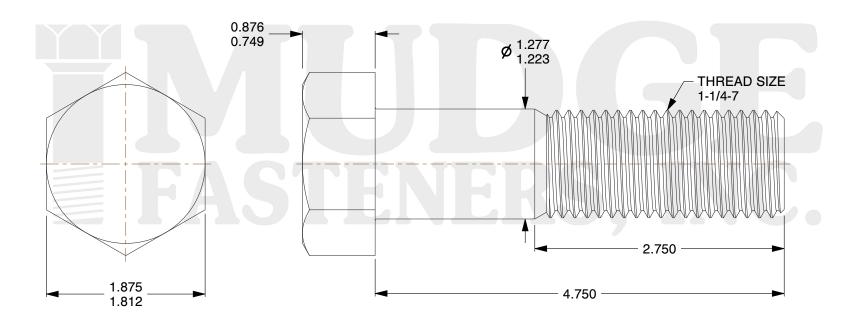

## Notes:

1. HEAD STYLE: HEX HEAD

2. SCREW TYPE: BOLT

3. STANDARD: ANSI B18.2.1

4. MATERIAL: A 307

5. FINISH: ZINC

@www.mudgefasteners.com

This file and any associated information and specifications are provided for reference and evaluation purposes only and are subject to change without notice. Mudge Fasteners makes no representations, warranties, or guarantees as to the appropriateness, accuracy, completeness, or suitability for any purpose of the file, information, or specification. You are solely responsible for the use of the file, information, and specifications.

|                          |                                      | UNIT   |
|--------------------------|--------------------------------------|--------|
| COMPONENT<br>DESCRIPTION | 1-1/4-7X4-3/4 HEX BOLT<br>A 307 ZINC | INCH   |
|                          |                                      | SHEET  |
|                          |                                      | 1 of 1 |
| PART NUMBER              | 201125C0475ZC                        | SCALE  |
| MATERIAL                 | A 307                                | 0.897  |