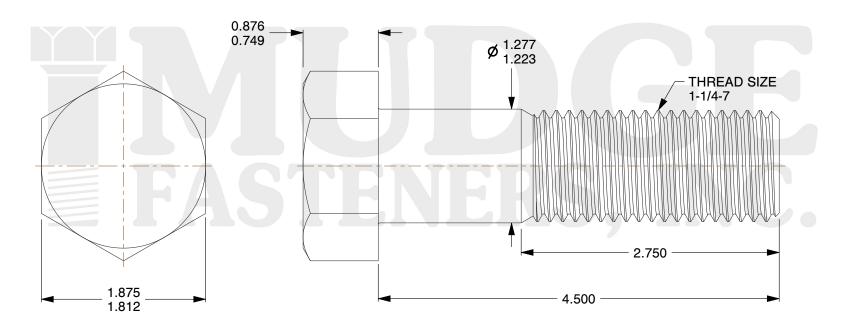

## Notes:

1. HEAD STYLE: HEX HEAD

2. SCREW TYPE: BOLT

3. STANDARD: ANSI B18.2.1

4. MATERIAL: A 307 5. FINISH: PLAIN

g www.mudgefasteners.com

This file and any associated information and specifications are provided for reference and evaluation purposes only and are subject to change without notice. Mudge Fasteners makes no representations, warranties, or guarantees as to the appropriateness, accuracy, completeness, or suitability for any purpose of the file, information, or specification. You are solely responsible for the use of the file, information, and specifications.

|                          |                                      | UNIT   |
|--------------------------|--------------------------------------|--------|
| COMPONENT<br>DESCRIPTION | 1-1/4-7X4-1/2 HEX BOLT<br>A307 PLAIN | INCH   |
|                          |                                      | SHEET  |
|                          |                                      | 1 of 1 |
| PART NUMBER              | 201125C0450PN                        | SCALE  |
| MATERIAL                 | A 307                                | 0.928  |