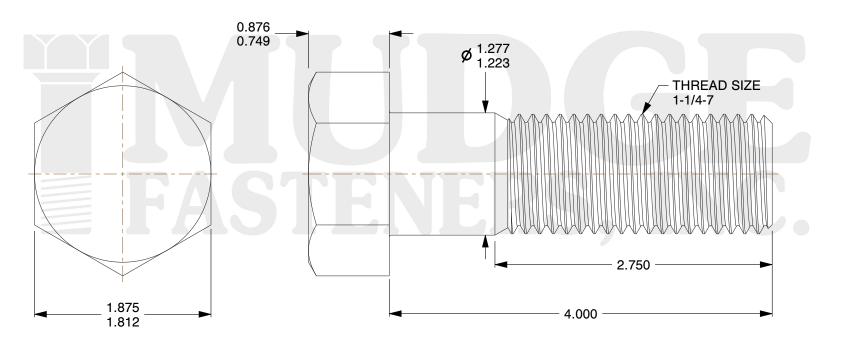

## Notes:

1. HEAD STYLE: HEX HEAD 2. SCREW TYPE: BOLT

3. STANDARD: ANSI B18.2.1

4. MATERIAL: 18-8 STAINLESS STEEL

8 www.mudgefasteners.com

This file and any associated information and specifications are provided for reference and evaluation purposes only and are subject to change without notice. Mudge Fasteners makes no representations, warranties, or guarantees as to the appropriateness, accuracy, completeness, or suitability for any purpose of the file, information, or specification. You are solely responsible for the use of the file, information, and specifications.

|                          |                                 | UNIT   |
|--------------------------|---------------------------------|--------|
| COMPONENT<br>DESCRIPTION | 1-1/4-7X4 HEX BOLT<br>STAINLESS | INCH   |
|                          |                                 | SHEET  |
|                          |                                 | 1 of 1 |
| PART NUMBER              | 201125C0400SS                   | SCALE  |
| MATERIAL                 | 18-8 STAINLESS STEEL            | 0.997  |