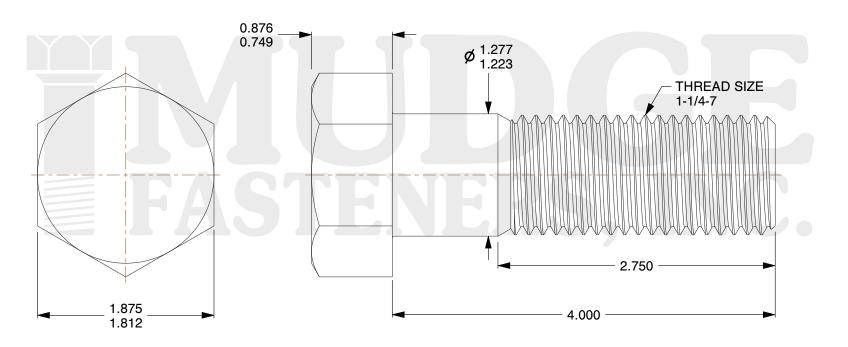

## Notes:

1. HEAD STYLE: HEX HEAD

2. SCREW TYPE: BOLT

3. STANDARD: ANSI B18.2.1

4. MATERIAL: A 307 5. FINISH: PLAIN

representations, warranties, or guarantees as to the appropriateness, accuracy, completeness, or suitability for any purpose of the file, information, or specification. You are solely responsible for the use of the file, information, and specifications.

| COMPONENT<br>DESCRIPTION | 1-1/4-7X4 HEX BOLT<br>A307 PLAIN | UNIT   |
|--------------------------|----------------------------------|--------|
|                          |                                  | INCH   |
|                          |                                  | SHEET  |
|                          |                                  | 1 of 1 |
| PART NUMBER              | 201125C0400PN                    | SCALE  |
| MATERIAL                 | A 307                            | 0.997  |