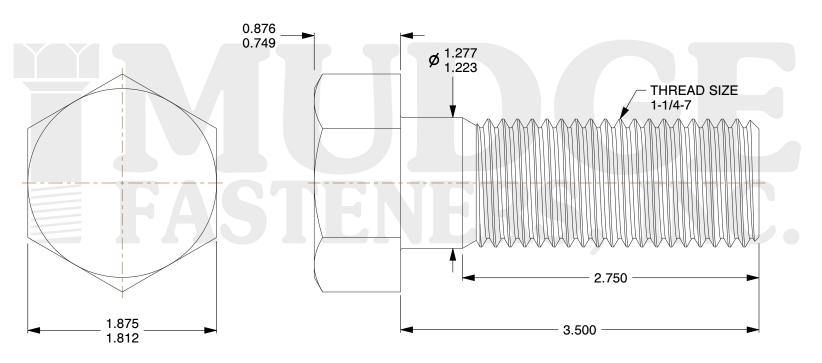

## Notes:

1. HEAD STYLE: HEX HEAD

2. SCREW TYPE: BOLT

3. STANDARD: ANSI B18.2.1

4. MATERIAL: A 307

5. FINISH: ZINC

g www.mudgefasteners.com

This file and any associated information and specifications are provided for reference and evaluation purposes only and are subject to change without notice. Mudge Fasteners makes no representations, warranties, or guarantees as to the appropriateness, accuracy, completeness, or suitability for any purpose of the file, information, or specification. You are solely responsible for the use of the file, information, and specifications.

|                          |                                | UNIT   |
|--------------------------|--------------------------------|--------|
| COMPONENT<br>DESCRIPTION | 1-1/4-7X3-1/2 HEX BOLT<br>ZINC | INCH   |
|                          |                                | SHEET  |
|                          |                                | 1 of 1 |
| PART NUMBER              | 201125C0350ZC                  | SCALE  |
| MATERIAL                 | CARBON STEEL                   | 1.067  |