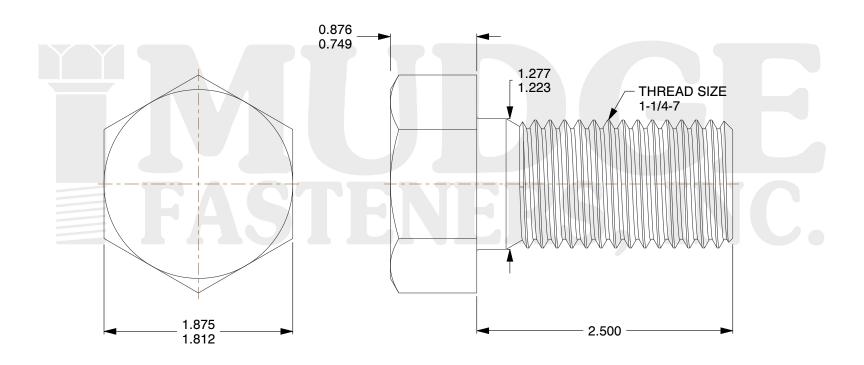

## Notes:

HEAD STYLE: HEX HEAD
SCREW TYPE: BOLT

3. STANDARD: ANSI B18.2.1

4. MATERIAL: 18-8 STAINLESS STEEL

@www.mudgefasteners.com

This file and any associated information and specifications are provided for reference and evaluation purposes only and are subject to change without notice. Mudge Fasteners makes no representations, warranties, or guarantees as to the appropriateness, accuracy, completeness, or suitability for any purpose of the file, information, or specification. You are solely responsible for the use of the file, information, and specifications.

| COMPONENT<br>DESCRIPTION | 1-1/4-7X2-1/2 HEX BOLT<br>STAINLESS STEEL | UNIT   |
|--------------------------|-------------------------------------------|--------|
|                          |                                           | INCH   |
|                          |                                           | SHEET  |
|                          |                                           | 1 of 1 |
| PART NUMBER              | 201125C0350SS                             | SCALE  |
| MATERIAL                 | 18-8 STAINLESS STEEL                      | 1.067  |