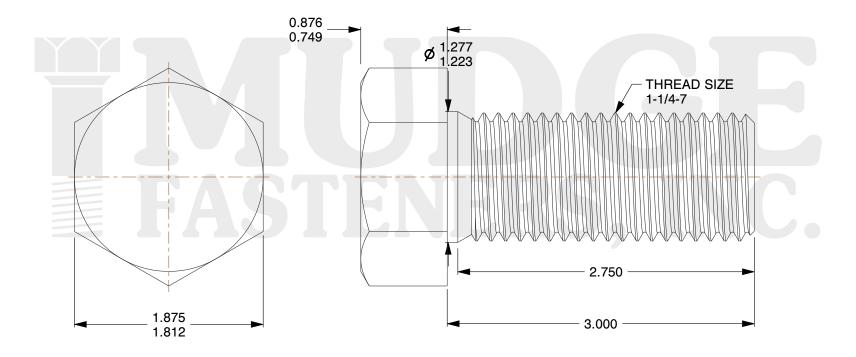

## Notes:

1. HEAD STYLE: HEX HEAD 2. SCREW TYPE: BOLT

3. STANDARD: ANSI B18.2.1

4. MATERIAL: 18-8 STAINLESS STEEL

g www.mudgefasteners.com

This file and any associated information and specifications are provided for reference and evaluation purposes only and are subject to change without notice. Mudge Fasteners makes no representations, warranties, or guarantees as to the appropriateness, accuracy, completeness, or suitability for any purpose of the file, information, or specification. You are solely responsible for the use of the file, information, and specifications.

|                          |                                 | UNIT   |
|--------------------------|---------------------------------|--------|
| COMPONENT<br>DESCRIPTION | 1-1/4-7X3 HEX BOLT<br>STAINLESS | INCH   |
|                          |                                 | SHEET  |
|                          |                                 | 1 of 1 |
| PART NUMBER              | 201125C0300SS                   | SCALE  |
| MATERIAL                 | 18-8 STAINLESS STEEL            | 1.067  |