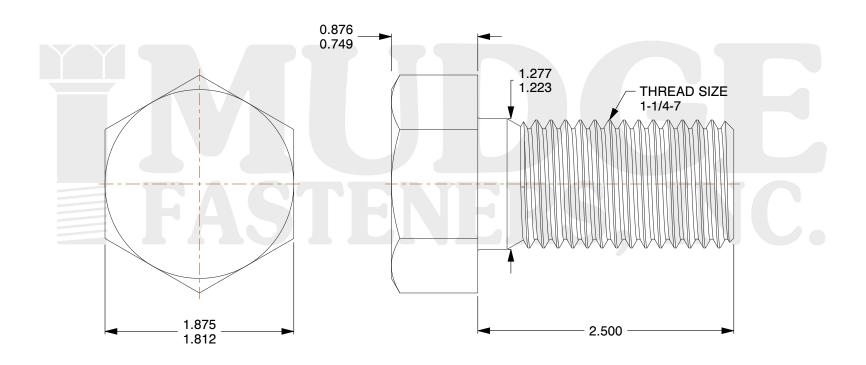

## Notes:

1. HEAD STYLE: HEX HEAD

2. SCREW TYPE: BOLT

3. STANDARD: ANSI B18.2.1

4. MATERIAL: A 307 5. FINISH: ZINC

@www.mudgefasteners.com

This file and any associated information and specifications are provided for reference and evaluation purposes only and are subject to change without notice. Mudge Fasteners makes no representations, warranties, or guarantees as to the appropriateness, accuracy, completeness, or suitability for any purpose of the file, information, or specification. You are solely responsible for the use of the file, information, and specifications.

|                          |                                | UNIT   |
|--------------------------|--------------------------------|--------|
| COMPONENT<br>DESCRIPTION | 1-1/4-7X2-1/2 HEX BOLT<br>ZINC | INCH   |
|                          |                                | SHEET  |
|                          |                                | 1 of 1 |
| PART NUMBER              | 201125C0250ZC                  | SCALE  |
| MATERIAL                 | CARBON STEEL                   | 1.067  |