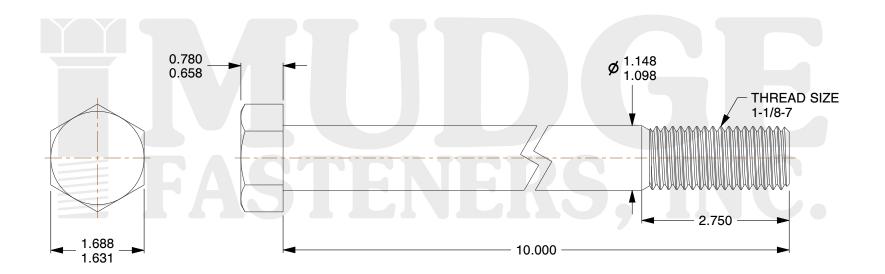

## Notes:

1. HEAD STYLE: HEX HEAD

2. SCREW TYPE: BOLT

3. STANDARD: ANSI B18.2.1

4. MATERIAL: A 307

5. FINISH: ZINC

@www.mudgefasteners.com

This file and any associated information and specifications are provided for reference and evaluation purposes only and are subject to change without notice. Mudge Fasteners makes no representations, warranties, or guarantees as to the appropriateness, accuracy, completeness, or suitability for any purpose of the file, information, or specification. You are solely responsible for the use of the file, information, and specifications.

|                          |                                  | UNIT   |
|--------------------------|----------------------------------|--------|
| COMPONENT<br>DESCRIPTION | 1-1/8-7X10 HEX BOLT<br>A307 ZINC | INCH   |
|                          |                                  | SHEET  |
|                          |                                  | 1 of 1 |
| PART NUMBER              | 201112C1000ZC                    | SCALE  |
| MATERIAL                 | A 307                            | 0.586  |