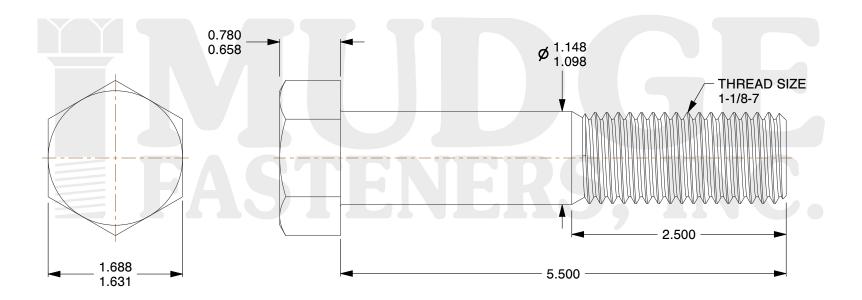

## Notes:

1. HEAD STYLE: HEX HEAD

2. SCREW TYPE: BOLT

3. STANDARD: ANSI B18.2.1

4. MATERIAL: A 307

5. FINISH: ZINC

@ www.mudgefasteners.com

This file and any associated information and specifications are provided for reference and evaluation purposes only and are subject to change without notice. Mudge Fasteners makes no representations, warranties, or guarantees as to the appropriateness, accuracy, completeness, or suitability for any purpose of the file, information, or specification. You are solely responsible for the use of the file, information, and specifications.

|                          |                                  | UNIT   |
|--------------------------|----------------------------------|--------|
| COMPONENT<br>DESCRIPTION | 1-1/8-7X5-1/2 HEX BOLT<br>GR. ZC | INCH   |
|                          |                                  | SHEET  |
|                          |                                  | 1 of 1 |
| PART NUMBER              | 201112C0550ZC                    | SCALE  |
| MATERIAL                 | CARBON STEEL                     | 0.844  |