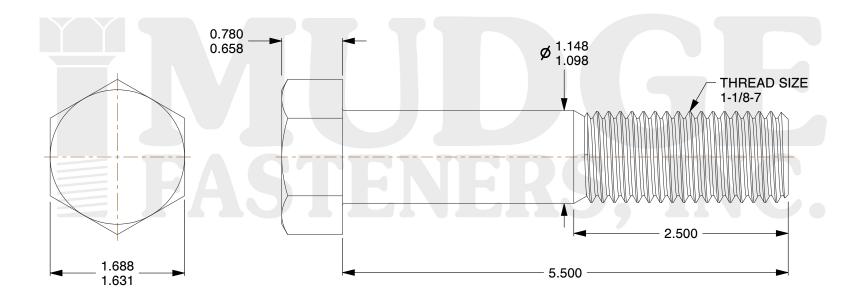

## Notes:

1. HEAD STYLE: HEX HEAD 2. SCREW TYPE: BOLT

3. STANDARD: ANSI B18.2.1

4. MATERIAL: 18-8 STAINLESS STEEL

@ www.mudgefasteners.com

This file and any associated information and specifications are provided for reference and evaluation purposes only and are subject to change without notice. Mudge Fasteners makes no representations, warranties, or guarantees as to the appropriateness, accuracy, completeness, or suitability for any purpose of the file, information, or specification. You are solely responsible for the use of the file, information, and specifications.

|                          |                                     | UNIT   |
|--------------------------|-------------------------------------|--------|
| COMPONENT<br>DESCRIPTION | 1-1/8-7X5-1/2 HEX BOLT<br>STAINLESS | INCH   |
|                          |                                     | SHEET  |
|                          |                                     | 1 of 1 |
| PART NUMBER              | 201112C0550SS                       | SCALE  |
| MATERIAL                 | 18-8 STAINLESS STEEL                | 0.844  |