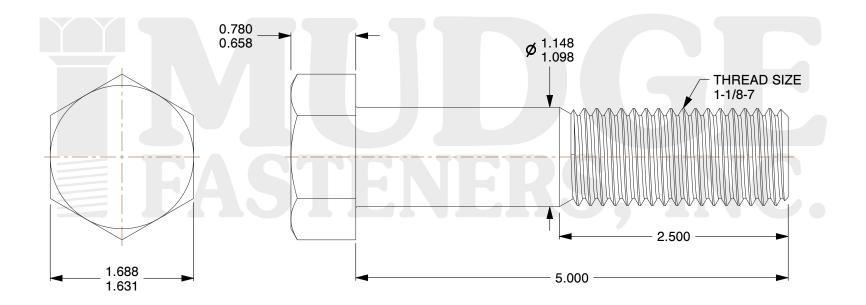

## Notes:

1. HEAD STYLE: HEX HEAD 2. SCREW TYPE: BOLT

3. STANDARD: ANSI B18.2.1

4. MATERIAL: 18-8 STAINLESS STEEL

8 www.mudgefasteners.com

This file and any associated information and specifications are provided for reference and evaluation purposes only and are subject to change without notice. Mudge Fasteners makes no representations, warranties, or guarantees as to the appropriateness, accuracy, completeness, or suitability for any purpose of the file, information, or specification. You are solely responsible for the use of the file, information, and specifications.

|                          |                                 | UNIT   |
|--------------------------|---------------------------------|--------|
| COMPONENT<br>DESCRIPTION | 1-1/8-7X5 HEX BOLT<br>STAINLESS | INCH   |
|                          |                                 | SHEET  |
|                          |                                 | 1 of 1 |
| PART NUMBER              | 201112C0500SS                   | SCALE  |
| MATERIAL                 | 18-8 STAINLESS STEEL            | 0.901  |