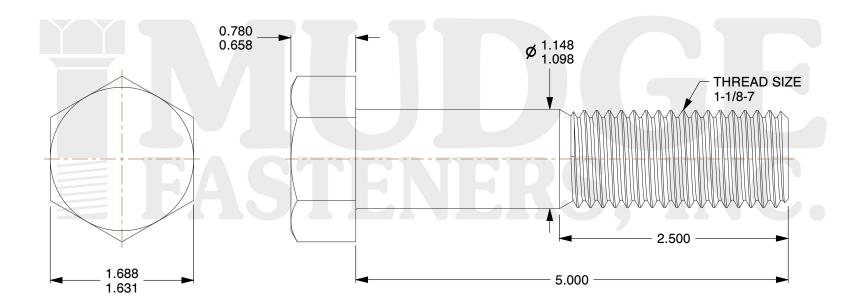

## Notes:

1. HEAD STYLE: HEX HEAD

2. SCREW TYPE: BOLT

3. STANDARD: ANSI B18.2.1

4. MATERIAL: A 307 5. FINISH: PLAIN

g www.mudgefasteners.com

This file and any associated information and specifications are provided for reference and evaluation purposes only and are subject to change without notice. Mudge Fasteners makes no representations, warranties, or guarantees as to the appropriateness, accuracy, completeness, or suitability for any purpose of the file, information, or specification. You are solely responsible for the use of the file, information, and specifications.

|                          |                                  | UNIT   |
|--------------------------|----------------------------------|--------|
| COMPONENT<br>DESCRIPTION | 1-1/8-7X5 HEX BOLT<br>A307 PLAIN | INCH   |
|                          |                                  | SHEET  |
|                          |                                  | 1 of 1 |
| PART NUMBER              | 201112C0500PN                    | SCALE  |
| MATERIAL                 | A 307                            | 0.901  |