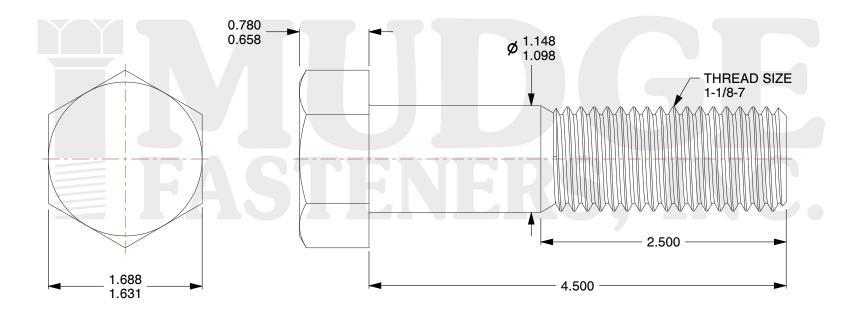

## Notes:

1. HEAD STYLE: HEX HEAD 2. SCREW TYPE: BOLT

3. STANDARD: ANSI B18.2.1

4. MATERIAL: 18-8 STAINLESS STEEL

@www.mudgefasteners.com

This file and any associated information and specifications are provided for reference and evaluation purposes only and are subject to change without notice. Mudge Fasteners makes no representations, warranties, or guarantees as to the appropriateness, accuracy, completeness, or suitability for any purpose of the file, information, or specification. You are solely responsible for the use of the file, information, and specifications.

|                          |                                     | UNIT   |
|--------------------------|-------------------------------------|--------|
| COMPONENT<br>DESCRIPTION | 1-1/8-7X4-1/2 HEX BOLT<br>STAINLESS | INCH   |
|                          |                                     | SHEET  |
|                          |                                     | 1 of 1 |
| PART NUMBER              | 201112C0450SS                       | SCALE  |
| MATERIAL                 | 18-8 STAINLESS STEEL                | 0.966  |