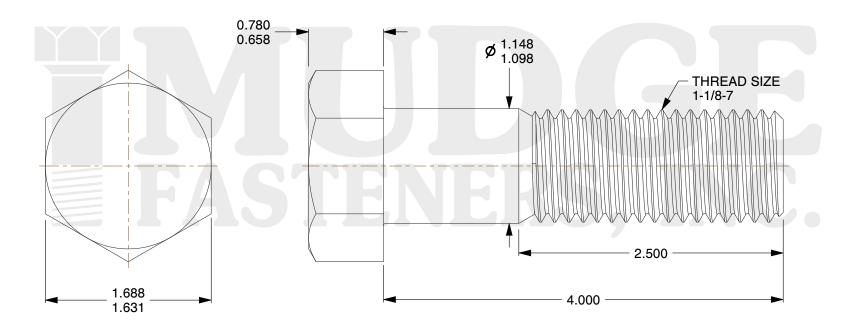

## Notes:

1. HEAD STYLE: HEX HEAD 2. SCREW TYPE: BOLT

3. STANDARD: ANSI B18.2.1

4. MATERIAL: 18-8 STAINLESS STEEL

8 www.mudgefasteners.com

This file and any associated information and specifications are provided for reference and evaluation purposes only and are subject to change without notice. Mudge Fasteners makes no representations, warranties, or guarantees as to the appropriateness, accuracy, completeness, or suitability for any purpose of the file, information, or specification. You are solely responsible for the use of the file, information, and specifications.

|                          |                                 | UNIT   |
|--------------------------|---------------------------------|--------|
| COMPONENT<br>DESCRIPTION | 1-1/8-7X4 HEX BOLT<br>STAINLESS | INCH   |
|                          |                                 | SHEET  |
|                          |                                 | 1 of 1 |
| PART NUMBER              | 201112C0400SS                   | SCALE  |
| MATERIAL                 | 18-8 STAINLESS STEEL            | 1.041  |