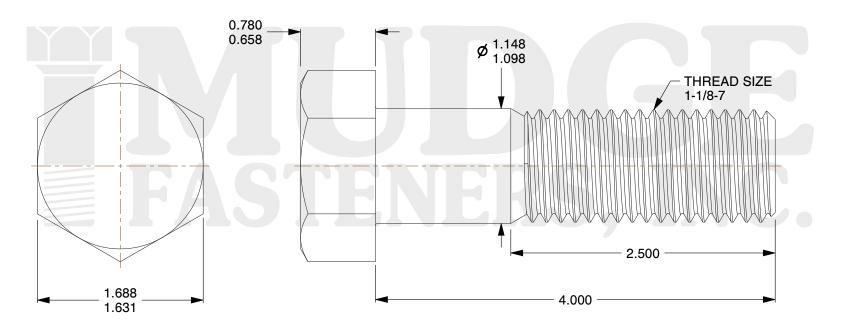

## Notes:

1. HEAD STYLE: HEX HEAD

2. SCREW TYPE: BOLT

3. STANDARD: ANSI B18.2.1

4. MATERIAL: A 307 5. FINISH: PLAIN

g www.mudgefasteners.com

This file and any associated information and specifications are provided for reference and evaluation purposes only and are subject to change without notice. Mudge Fasteners makes no representations, warranties, or guarantees as to the appropriateness, accuracy, completeness, or suitability for any purpose of the file, information, or specification. You are solely responsible for the use of the file, information, and specifications.

|                          |                                  | UNIT   |
|--------------------------|----------------------------------|--------|
| COMPONENT<br>DESCRIPTION | 1-1/8-7X4 HEX BOLT<br>A307 PLAIN | INCH   |
|                          |                                  | SHEET  |
|                          |                                  | 1 of 1 |
| PART NUMBER              | 201112C0400PN                    | SCALE  |
| MATERIAL                 | A 307                            | 1.041  |