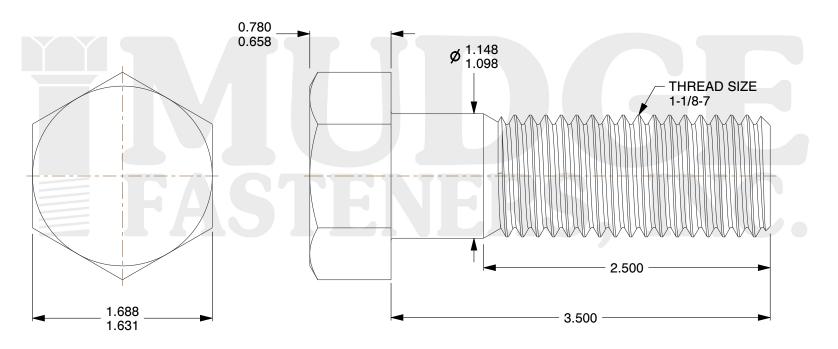

## Notes:

1. HEAD STYLE: HEX HEAD

2. SCREW TYPE: BOLT

3. STANDARD: ANSI B18.2.1

4. MATERIAL: 18-8 STAINLESS STEEL

@www.mudgefasteners.com

This file and any associated information and specifications are provided for reference and evaluation purposes only and are subject to change without notice. Mudge Fasteners makes no representations, warranties, or guarantees as to the appropriateness, accuracy, completeness, or suitability for any purpose of the file, information, or specification. You are solely responsible for the use of the file, information, and specifications.

|                          |                                           | UNIT   |
|--------------------------|-------------------------------------------|--------|
| COMPONENT<br>DESCRIPTION | 1-1/8-7X3-1/2 HEX BOLT<br>STAINLESS STEEL | INCH   |
|                          |                                           | SHEET  |
|                          |                                           | 1 of 1 |
| PART NUMBER              | 201112C0350SS                             | SCALE  |
| MATERIAL                 | 18-8 STAINLESS STEEL                      | 1.128  |