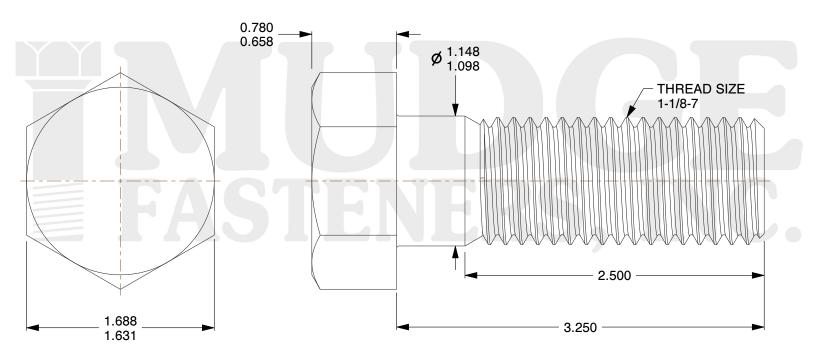

## Notes:

1. HEAD STYLE: HEX HEAD 2. SCREW TYPE: BOLT

3. STANDARD: ANSI B18.2.1

4. MATERIAL: 18-8 STAINLESS STEEL

@www.mudgefasteners.com

This file and any associated information and specifications are provided for reference and evaluation purposes only and are subject to change without notice. Mudge Fasteners makes no representations, warranties, or guarantees as to the appropriateness, accuracy, completeness, or suitability for any purpose of the file, information, or specification. You are solely responsible for the use of the file, information, and specifications.

|                          |                                     | UNIT   |
|--------------------------|-------------------------------------|--------|
| COMPONENT<br>DESCRIPTION | 1-1/8-7X3-1/4 HEX BOLT<br>STAINLESS | INCH   |
|                          |                                     | SHEET  |
|                          |                                     | 1 of 1 |
| PART NUMBER              | 201112C0325SS                       | SCALE  |
| MATERIAL                 | 18-8 STAINLESS STEEL                | 1.178  |