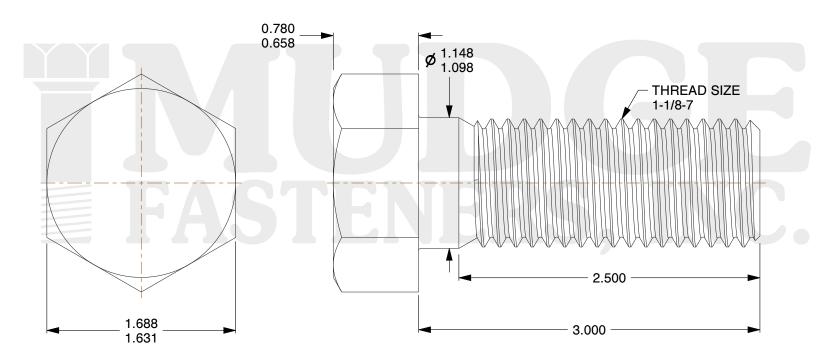

## Notes:

1. HEAD STYLE: HEX HEAD 2. SCREW TYPE: BOLT

3. STANDARD: ANSI B18.2.1

4. MATERIAL: 18-8 STAINLESS STEEL

@www.mudgefasteners.com

This file and any associated information and specifications are provided for reference and evaluation purposes only and are subject to change without notice. Mudge Fasteners makes no representations, warranties, or guarantees as to the appropriateness, accuracy, completeness, or suitability for any purpose of the file, information, or specification. You are solely responsible for the use of the file, information, and specifications.

|                          |                                 | UNIT   |
|--------------------------|---------------------------------|--------|
| COMPONENT<br>DESCRIPTION | 1-1/8-7X3 HEX BOLT<br>STAINLESS | INCH   |
|                          |                                 | SHEET  |
|                          |                                 | 1 of 1 |
| PART NUMBER              | 201112C0300SS                   | SCALE  |
| MATERIAL                 | 18-8 STAINLESS STEEL            | 1.185  |