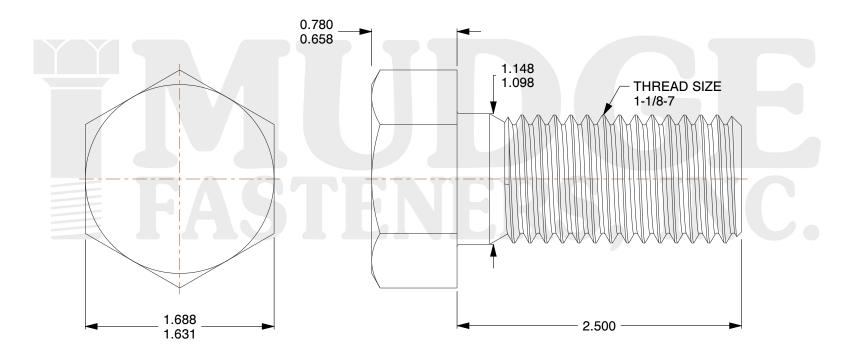

## Notes:

1. HEAD STYLE: HEX HEAD

2. SCREW TYPE: BOLT

3. STANDARD: ANSI B18.2.1

4. MATERIAL: A 307

5. FINISH: ZINC

@www.mudgefasteners.com

This file and any associated information and specifications are provided for reference and evaluation purposes only and are subject to change without notice. Mudge Fasteners makes no representations, warranties, or guarantees as to the appropriateness, accuracy, completeness, or suitability for any purpose of the file, information, or specification. You are solely responsible for the use of the file, information, and specifications.

|                          |                                   | UNIT   |
|--------------------------|-----------------------------------|--------|
| COMPONENT<br>DESCRIPTION | 1-1/8-7X2-1/2 HEX BOLT<br>A307 ZC | INCH   |
|                          |                                   | SHEET  |
|                          |                                   | 1 of 1 |
| PART NUMBER              | 201112C0250ZC                     | SCALE  |
| MATERIAL                 | A 307                             | 1.185  |