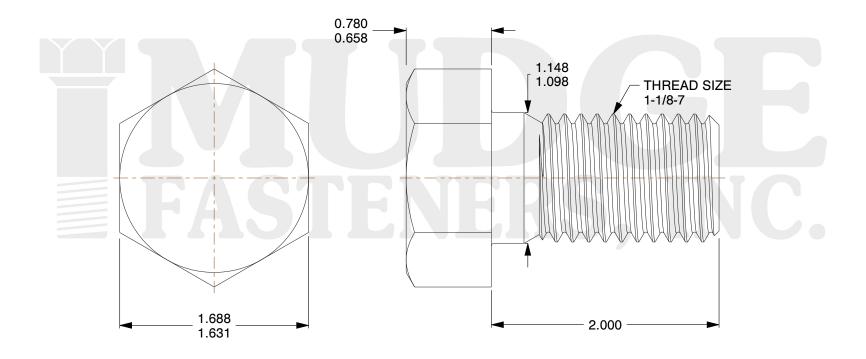

## Notes:

1. HEAD STYLE: HEX HEAD 2. SCREW TYPE: BOLT

3. STANDARD: ANSI B18.2.1

4. MATERIAL: 18-8 STAINLESS STEEL

@ www.mudgefasteners.com

This file and any associated information and specifications are provided for reference and evaluation purposes only and are subject to change without notice. Mudge Fasteners makes no representations, warranties, or guarantees as to the appropriateness, accuracy, completeness, or suitability for any purpose of the file, information, or specification. You are solely responsible for the use of the file, information, and specifications.

|                          |                                 | UNIT   |
|--------------------------|---------------------------------|--------|
| COMPONENT<br>DESCRIPTION | 1-1/8-7X2 HEX BOLT<br>STAINLESS | INCH   |
|                          |                                 | SHEET  |
|                          |                                 | 1 of 1 |
| PART NUMBER              | 201112C0200SS                   | SCALE  |
| MATERIAL                 | 18-8 STAINLESS STEEL            | 1.185  |